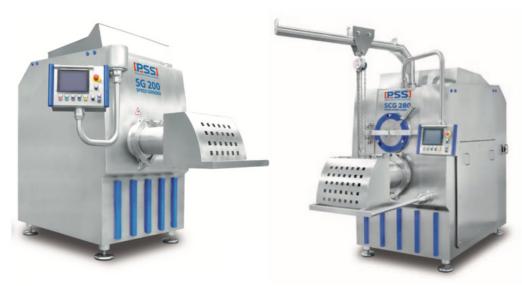

## SPEED COMBI GRINDER

PSS SG / SGS / SCG

## PSS SPEED COMBIGRINDERS

PSS Speed Grinders are versatile universal machines designed for operations in the food industry. Grinders are suitable for fast grinding of any kind of fresh meat, frozen meat as well as whole frozen meat blocks with temperature down to -25°C (SCG).PSS speed grinders allow coarse and also very fine grinding and ensure the superior quality of final products. The machines are a guarantee of efficient and practical use and ensure high performance and reliable operation. The final product with the desired structure is produced according to the chosen grinding set. Thequality PSS grinding system ensures smooth grinding, minimal wear and production of a premium quality product.