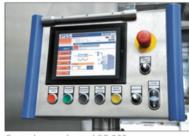

ension of hopper walls
- Safety rail around the hopper
- Remote access via internet

## PSS SPEED COMBIGRINDERS

PSS Speed Grinders are versatile universal machines designed for operations in the food industry. Grinders are suitable for fast grinding of any kind of fresh meat, frozen meat as well as whole frozen meat blocks with temperature down to -25°C (SCG).PSS speed grinders allow coarse and also very fine grinding and ensure the superior quality of final products. The machines are a guarantee of efficient and practical use and ensure high performance and reliable operation. The final product with the desired structure is produced according to the chosen grinding set. Thequality PSS grinding system ensures smooth grinding, minimal wear and production of a premium quality product.







Central control panel SG 200