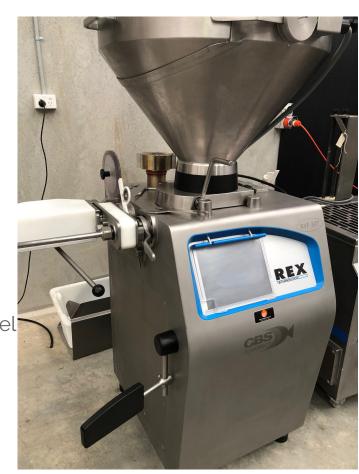

## **RECONDITIONED RVF327**

BY FOOD INDUSTRY SERVICES

## **FEATURES**

With a 90 lt hopper and overall compact dimentions the RVF 327 Rex suits a wide range of businesses with small to medium sized operations

A easy to operate touch panel, 2,700kg per hour Filling capacity and 99 programmable functions means you will be off and running quickly!

## **SPECIFICATIONS**

- Portioning weight 1 to 99,999g
- Rotary Vane pump
- Inbuilt vacuum pump (16<sup>3</sup>m)
- Smooth and exceptionally quiet operation
- Product draw-back function
- Holding bracket for Nozzles and accessories
- 12" Colour touch screen control panel
  10 different Language selections
- 90 lt hopper
- Twist linking attachment