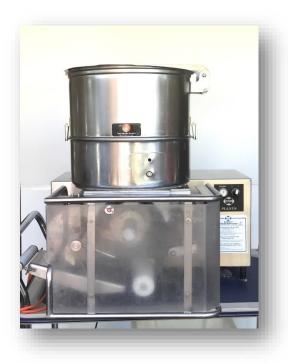

## **CRM Automatic Hamburger Machine**

This reconditioned CRM hamburger machine is a fantastic piece of equipment for a range of businesses.

With a capacity of 2100 units per hour, the CRM allows you to shape and form high quality mince products quickly and easily. Its physical size also means that limited space is not a problem.

Machine specifications:

Hopper Capacity: 32L

Dimensions (LxWxH) as pictured: 590x715x705mm

Power Supply: 0.33kW, 230V

Belt Length: 350mm

Kind Regards Food Industry Services P: 0473473477 E: Info@foodindustryservices.com.au W: www.foodindustryservices.com.au