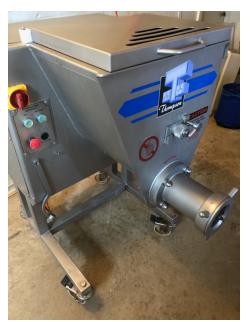

## SECOND HAND 840 MIXER MINCER

## **FEATURES**

- 3kW Helical Mince Drive delivers a more powerful performance ensures efficient discharge whilst minimizing squashing or pulping of the product
- Removable Stainless Steel Mixing Paddle enables thorough cleaning and sanitization (Quick Release, Heavy Duty) with automatic reciprocating mix operation improves yield and reduces production time
- Reciprocate Mixing Action ensures an efficient mix and dispensation of the product
- 60 Litre (40kg) Batch Capacity perfect for mixing and mincing of smaller batches with reduced waste
  - Safety Interlocked Lid complete with viewing grills
- Compact Design with only 668mm x 744mm of floor area required (excluding the barrel and accessories)
  - 32 Series (90mm) Cutting Head Size minces fresh meat efficiently
    - Low Loading Height (1093mm) easy on operator's back