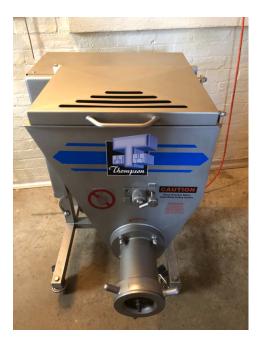

## SECOND HAND 840 MIXER MINCER

## **FEATURES**

- 3kW Helical Mince Drive delivers a more powerful performance ensures efficient discharge whilst minimizing squashing or pulping of the product
- Removable Stainless Steel Mixing Paddle enables thorough cleaning and sanitization (Quick Release, Heavy Duty) with automatic reciprocating mix operation improves yield and reduces production time
- Reciprocate Mixing Action ensures an efficient mix and dispensation of the product
- 60 Litre (40kg) Batch Capacity perfect for mixing and mincing of smaller batches with reduced waste
  - Safety Interlocked Lid complete with viewing grills
- Compact Design with only 668mm x 744mm of floor area required (excluding the barrel and accessories)
  - 32 Series (90mm) Cutting Head Size minces fresh meat efficiently
    - Low Loading Height (1093mm) easy on operator's back