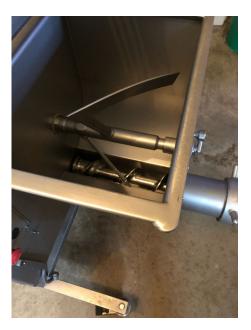

## **FEATURES**

- 3kW Helical Mince Drive delivers a more powerful performance ensures efficient discharge whilst minimizing squashing or pulping of the product
- Removable Stainless Steel Mixing Paddle enables thorough cleaning and sanitization (Quick Release, Heavy Duty) with automatic reciprocating mix operation improves yield and reduces production time
- Reciprocate Mixing Action ensures an efficient mix and dispensation of the product
- 60 Litre (40kg) Batch Capacity perfect for mixing and mincing of smaller batches with reduced waste
  - Safety Interlocked Lid complete with viewing grills
- Compact Design with only 668mm x 744mm of floor area required (excluding the barrel and accessories)
  - 32 Series (90mm) Cutting Head Size minces fresh meat efficiently
    - Low Loading Height (1093mm) easy on operator's back